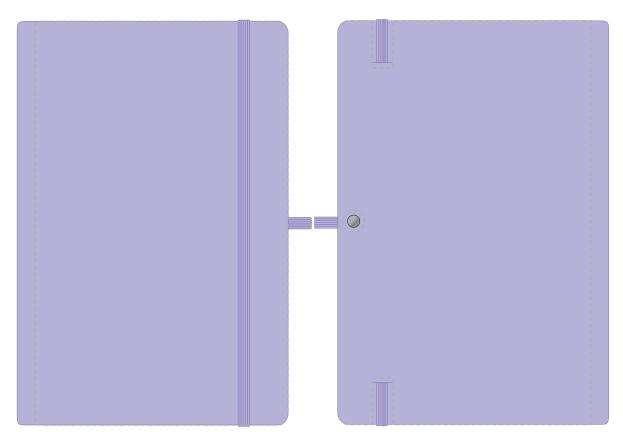

## **PANTONE REFERENCE(S)**

Debossing / Foil Blocking (Edge to Edge)

ARTWORK SCALE 50%

The dashed line is to demonstrate print area and will not appear on your printed item